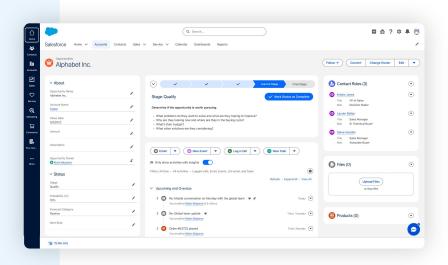

# Navigate with ease through a simplified design

Q Search...

Button

# Complete tasks with clearer pathways

# Navigate with Ease Through a Simplified Design

## Complete Tasks with Clearer Pathways