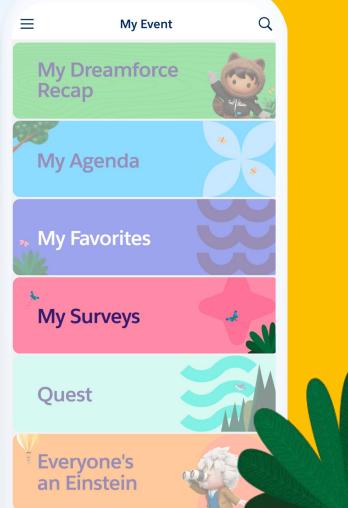

# Coffee on us.

The first 4,000 attendees to provide feedback on this event will receive a \$5 Starbucks gift card.

Open the Salesforce Events mobile app.

Navigate to My Event.

Select My Surveys.

Complete four Session Surveys and present the completed Event Survey page at Badge Pickup to redeem.\*

<sup>\*</sup>Restrictions apply. See rules at sforce.co/survey-terms