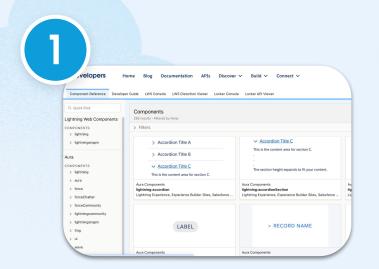

#### Use Lightning Base Components and SLDS Blueprints

Best practices built inside: accessibility, branding, security and more.

#### **Use Styling Hooks**

Powers theming/ branding and powers advanced customizations

# Follow SLDS Best Practices

Best practices to follow when developing in SLDS or SLDS 2.