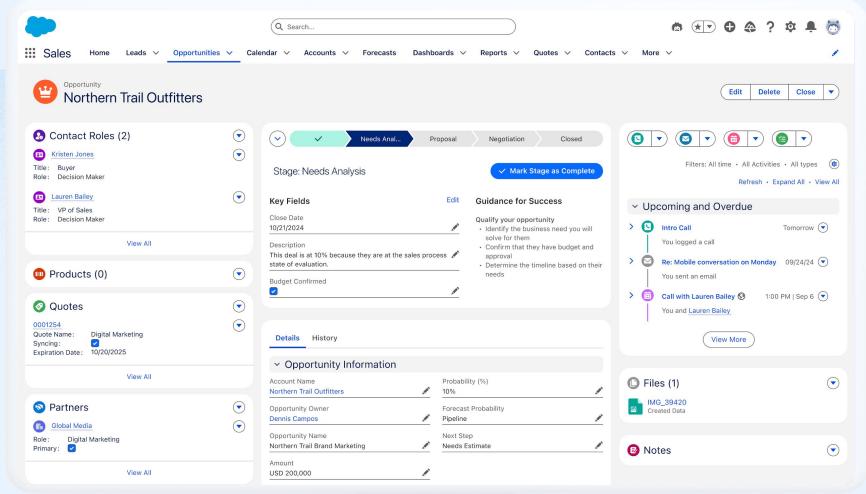

# Navigate with ease through a simplified design

Q Search...

Button

# Complete tasks with clearer pathways

# Support a diversity of global users with built-in accessibility updates

# Navigate with Ease Through a Simplified Design

## Complete Tasks with Clearer Pathways