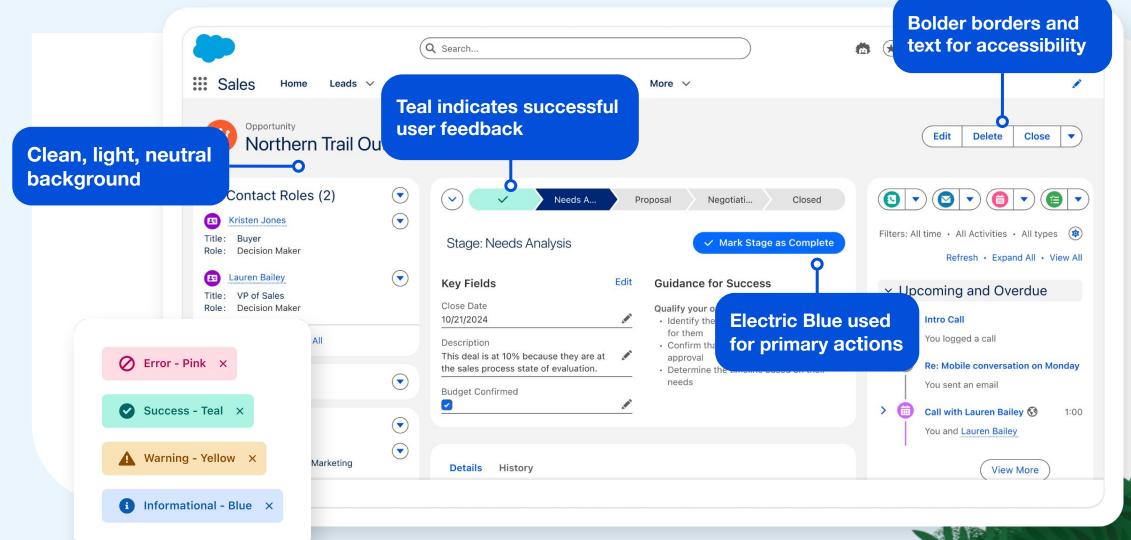

# **Enhancing the Visual Style**

# Highlights of the New Design

# Support a diversity of global users with built-in accessibility updates