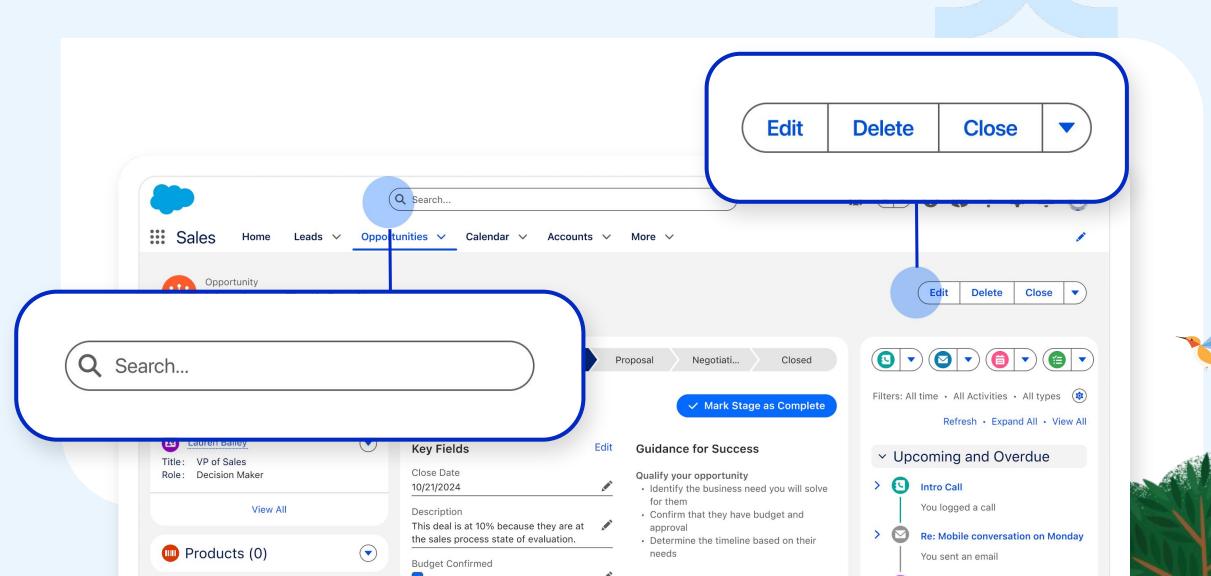

# Navigate with ease through a simplified design

Q Search...

Button

# Complete tasks with clearer pathways

# Navigate with Ease Through a Simplified Design

## Complete Tasks with Clearer Pathways