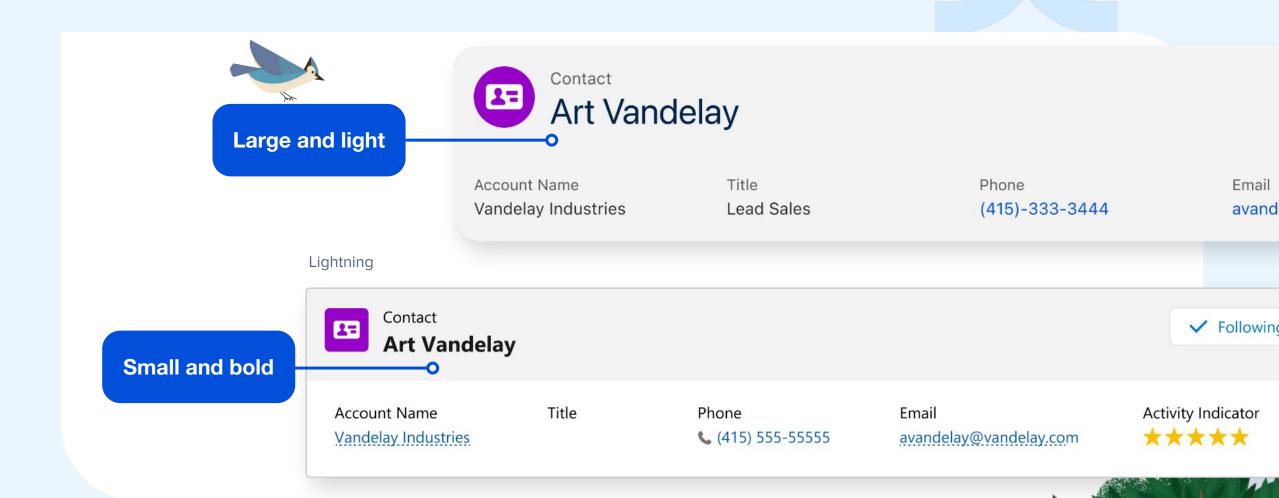

MedLife Systems Found in 4 emails





Total Commissions this Month

\$3782.10

Last calculated 10 hours ago

# New Visual Style is a Preview of SLDS 2









**New Visual Style** 

**New Design System Features** 

**Al-Ready Features** 



# **Enhancing the Visual Style**





# Highlights of the New Design



# Navigate with ease through a simplified design







Q Search...

Button

# Complete tasks with clearer pathways

#### Getting Started

Find your way around and see how Salesforce works for your business.

#### Getting Started

Find your way around and see how Salesforce works for your business.

# Support a diversity of global users with built-in accessibility updates



# Navigate with Ease Through a Simplified Design





## Complete Tasks with Clearer Pathways





# Complete Tasks with Clearer Pathways





# Support a Diversity of Global Users with Built-In Accessibility Updates





### **Benefits of New Design**







"This design makes me feel in control, empowered and clear about what I need to do next"

"The UI keeps getting more modern and the objects I need are easier to find and interact with."

"This new interface is not only easily accessible but also feels fast to navigate."

## Get Deeper Insights

Learn more from our experts about our new UI and SLDS



#### **Tuesday**

**3 pm** - Use **SLDS Best Practices** to Opt in to Enhanced Lightning UI

#### Wednesday

8:30 am - Discover What's New in the Enhanced Lightning UI Figma Kit

2 pm - Embrace Lightning
Design System to Tap Future
Innovations

**2:30 pm** - Say Yes to the Power of *