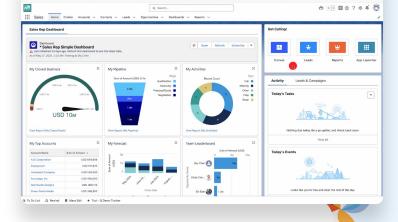

# Navigate with ease through a simplified design

Q Search...

Button

# Navigate with Ease Through a Simplified Design