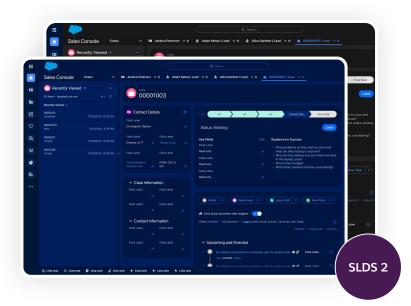

# New Visual Style is a Preview of SLDS 2

**New Visual Style** 

**New Design System Features** 

**Al-Ready Features** 

# **Enhancing the Visual Style**

# Highlights of the New Design