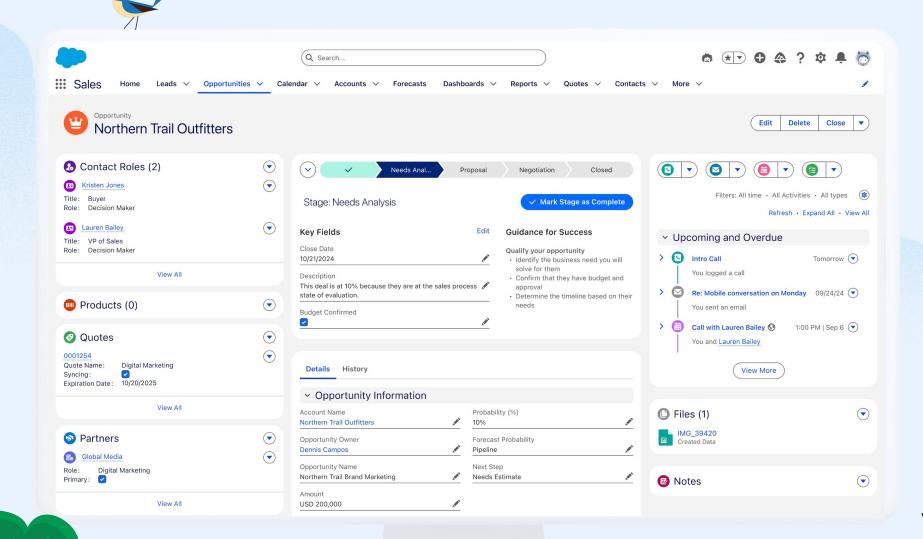

# Navigate with ease through a simplified design

Q Search...

Button

# Complete tasks with clearer pathways

# Navigate with Ease Through a Simplified Design

## Complete Tasks with Clearer Pathways