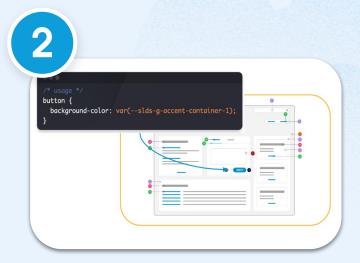

#### **Use Styling Hooks**

Powers theming/ branding and powers advanced customizations

# Follow SLDS Best Practices

Best practices to follow when developing in SLDS or SLDS 2.