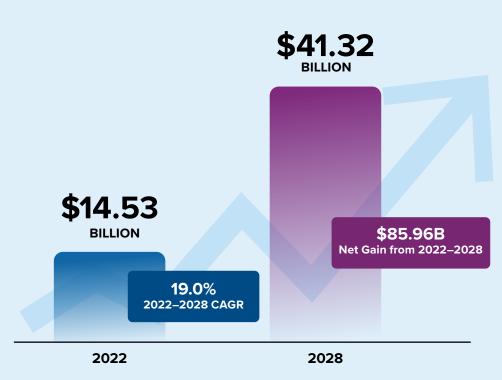

## Salesforce Al-powered Cloud Solutions Revenue Impact U.K. 2022–2028

(U.K. business revenues generated from the use of Al-powered cloud solutions – \$B)

Source: IDC Salesforce Economic Impact Model, 2023

IDC estimates that the U.K. Salesforce economy, fueled by Al-powered cloud solutions, including applications and platforms, could generate over \$41 billion in economic benefits in the U.K. in 2028, with a net gain of more than \$86 billion between 2022 and 2028.