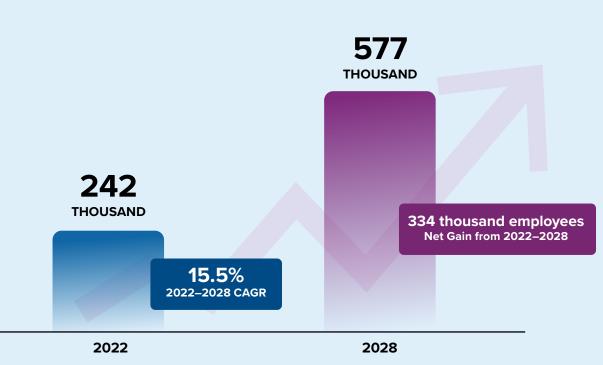

## Salesforce Al-powered Cloud Solutions Employment Impact in the U.K. 2022–2028

(U.K. jobs generated from use of Al-powered cloud solutions – thousands of jobs)

Source: IDC Salesforce Economic Impact Model, 2023

IDC estimates that Salesforce Al-powered cloud solutions could potentially create almost 577 thousand jobs in the U.K. by 2028, with a net gain of just over 334 thousand jobs between 2022 and 2028.

**IDC.com**